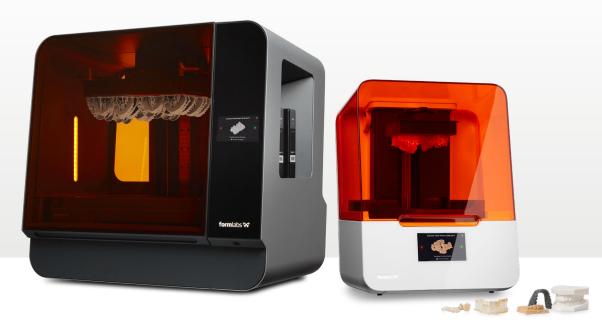

### FORM 3BL

#### **Maximum Productivity, Minimum Intervention**

Produce models day and night with the
Form 3BL, an industrial large-format 3D printer
developed for laboratories and other
manufacturers of dental products.

## **FORM 3B+**

#### **Work Smarter, Not Harder**

Rapidly fabricate accurate, high-quality dental models, appliances, and prosthetics with the Form 3B+, an advanced desktop 3D printer developed for dental professionals.