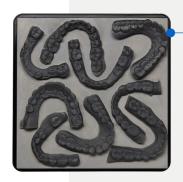

# **Clear Aligner and Retainer Models**

Make your own appliances for only \$2-3 USD per model

#### PRINTED FLAT ON FORM 3B+

Up to 8 models per print in 1 hr

Up to 24 models per print in 2.5 hrs

#### PRINTED VERTICALLY ON FORM 3B+

Up to 18 models per print in 5.5 hrs

Up to 52 models per print in 10 hrs